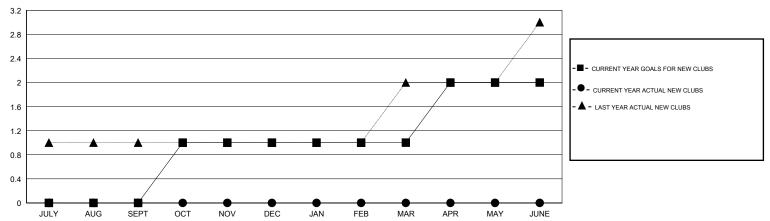

## GOALS AND ACTUAL NEW CLUBS CUMULATIVE

## District 4 L3

Results as of: 10/31/2016

| GMT: Gary W   | Vong             |                  | LOCATIO          | N CALIFORN       | IIA                   |                    |                                     |                    | GMT CA 1         |
|---------------|------------------|------------------|------------------|------------------|-----------------------|--------------------|-------------------------------------|--------------------|------------------|
|               |                  | Clubs            |                  |                  | Members               |                    |                                     |                    |                  |
|               | RESUL            | TS FOR 2016-2017 |                  |                  | RESULTS FOR 2016-2017 |                    |                                     |                    |                  |
| QUARTER       | NEW CLUB<br>GOAL | NEW CLUBS        | DROPPED<br>CLUBS | NET<br>GAIN/LOSS | QUARTER               | NEW MEMBER<br>GOAL | CHARTER AND<br>NEW MEMBERS<br>ADDED | DROPPED<br>MEMBERS | NET<br>GAIN/LOSS |
| JULY/AUG/SEPT | 0                | 0                | 0                | 0                | JULY/AUG/SEPT         | -23                | 78                                  | 127                | -49              |
| OCT/NOV/DEC   | 1                | 0                | 0                | 0                | OCT/NOV/DEC           | 60                 | 20                                  | 8                  | 12               |
| JAN/FEB/MAR   | 0                | 0                | 0                | 0                | JAN/FEB/MAR           | 33                 | 0                                   | 0                  | 0                |
| APR/MAY/JUNE  | 1                | 0                | 0                | 0                | APR/MAY/JUNE          | 62                 | 0                                   | 0                  | 0                |