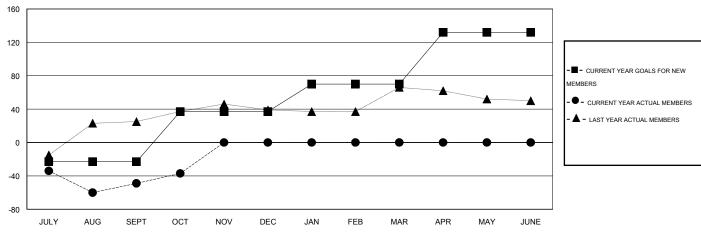

## GOALS AND ACTUAL MEMBERS CUMULATIVE

| DROPPED CLUBS: 0  DROPPED MEMBERS |     | 17 CLUBS OF 53 ADDED 1 OR MORE NEW MEMBERS | GENDER DISTRIBUTION  MALE 669 (58.68%  FEMALE 471 (41.32% |     |
|-----------------------------------|-----|--------------------------------------------|-----------------------------------------------------------|-----|
| DECEASED                          | 5   | CLICK HERE FOR HEALTH                      | FAMILY UNIT MEMBERS                                       | 271 |
| CLUB CANCELLED OTHER              | 130 | ASSESSMENT DATA                            | HEAD OF HOUSEHOLD                                         | 128 |
| TOTAL                             | 135 |                                            | NON-HEAD OF HOUSEHOLD                                     | 143 |

## District 4 L3

Results as of: 10/31/2016

| GMT: Gary W   | Vong             |                  | LOCATIO          | N CALIFORN       | IIA                   |                    |                                     |                    | GMT CA 1         |
|---------------|------------------|------------------|------------------|------------------|-----------------------|--------------------|-------------------------------------|--------------------|------------------|
|               |                  | Clubs            |                  |                  | Members               |                    |                                     |                    |                  |
|               | RESUL            | TS FOR 2016-2017 |                  |                  | RESULTS FOR 2016-2017 |                    |                                     |                    |                  |
| QUARTER       | NEW CLUB<br>GOAL | NEW CLUBS        | DROPPED<br>CLUBS | NET<br>GAIN/LOSS | QUARTER               | NEW MEMBER<br>GOAL | CHARTER AND<br>NEW MEMBERS<br>ADDED | DROPPED<br>MEMBERS | NET<br>GAIN/LOSS |
| JULY/AUG/SEPT | 0                | 0                | 0                | 0                | JULY/AUG/SEPT         | -23                | 78                                  | 127                | -49              |
| OCT/NOV/DEC   | 1                | 0                | 0                | 0                | OCT/NOV/DEC           | 60                 | 20                                  | 8                  | 12               |
| JAN/FEB/MAR   | 0                | 0                | 0                | 0                | JAN/FEB/MAR           | 33                 | 0                                   | 0                  | 0                |
| APR/MAY/JUNE  | 1                | 0                | 0                | 0                | APR/MAY/JUNE          | 62                 | 0                                   | 0                  | 0                |